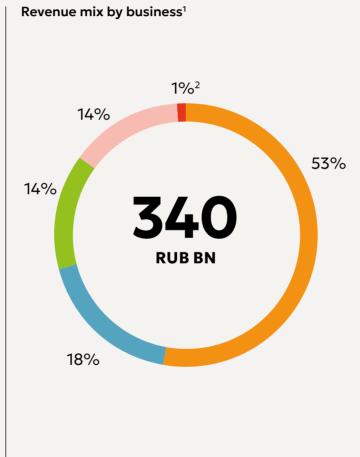

# **KEY RESULTS OF 2024**

<sup>&</sup>lt;sup>1</sup> Excluding intersegment eliminations and other income.

<sup>&</sup>lt;sup>2</sup> The results of Agro-Belogorie Group are taken into account from the date Rusagro Group PJSC consolidated 100% ownership and control on 12 November 2024 (1.5 months).

## **OIL AND FATS BUSINESS**

193 +43% RUB BN

Revenue<sup>1</sup>

26 +39% RUB BN
Adjusted EBITDA<sup>1</sup>

13%
Adjusted EBITDA margin<sup>1</sup>

Average headcount

### **MEAT BUSINESS**

Revenue<sup>1</sup>

Adjusted EBITDA<sup>1</sup>

Adjusted EBITDA margin<sup>1</sup>

Average headcount

15.4 ths people, including the number of employees of Agro-Belogorie Group

### AGRICULTURE BUSINESS

51 -11% RUB BN

Revenue<sup>1</sup>

RUB BN
Adjusted EBITDA<sup>1</sup>

15%

Adjusted EBITDA margin<sup>1</sup>

Average headcount of employee

Positions in the Russian market

# **SUGAR BUSINESS**

Revenue<sup>1</sup>

Adjusted EBITDA1

Adjusted EBITDA margin<sup>1</sup>

Average headcount