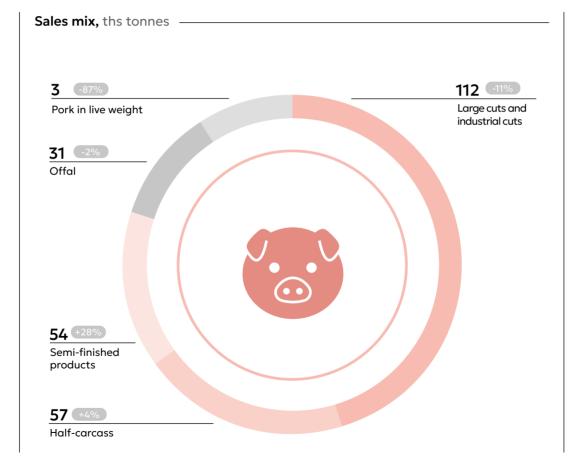

### AGRICULTURE BUSINESS

51 -11% RUB BN

Revenue<sup>1</sup>

RUB BN
Adjusted EBITDA<sup>1</sup>

15%

Adjusted EBITDA margin<sup>1</sup>

Average headcount of employee

Positions in the Russian market

Position among Russian landowners

<sup>&</sup>lt;sup>1</sup> Excluding intersegment eliminations and other income.