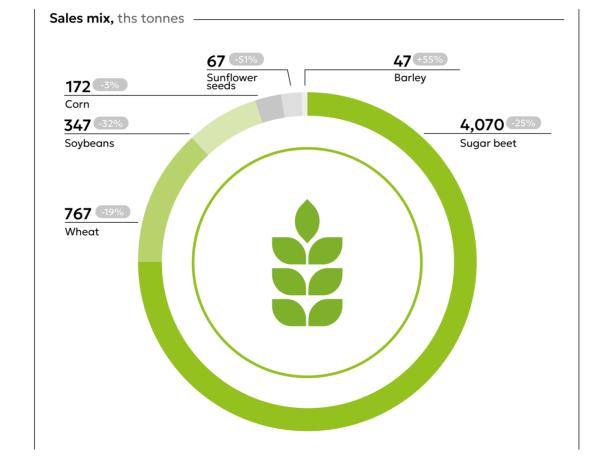

# **SUGAR BUSINESS**

Revenue<sup>1</sup>

Adjusted EBITDA1

Adjusted EBITDA margin<sup>1</sup>

Average headcount

### Positions in the Russian market

Cube sugar market player

Sugar producer in Russia

<sup>&</sup>lt;sup>1</sup> Excluding intersegment eliminations and other income.