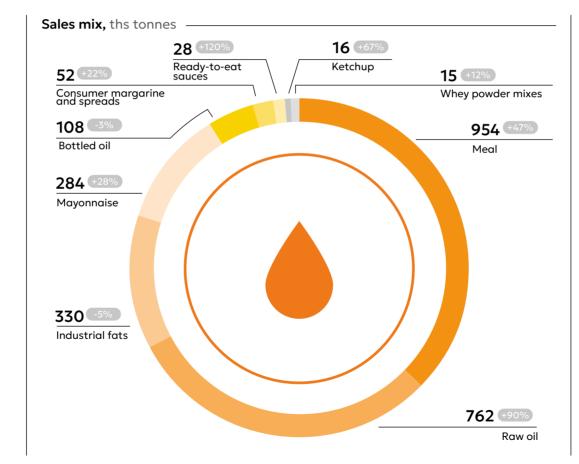

## **OIL AND FATS BUSINESS**

193 +43% RUB BN

Revenue<sup>1</sup>

26 +39% RUB BN
Adjusted EBITDA<sup>1</sup>

13%
Adjusted EBITDA margin<sup>1</sup>

Average headcount

### Positions in the Russian market

**Bottled oil** 

<sup>&</sup>lt;sup>1</sup> Excluding intersegment eliminations and other income.