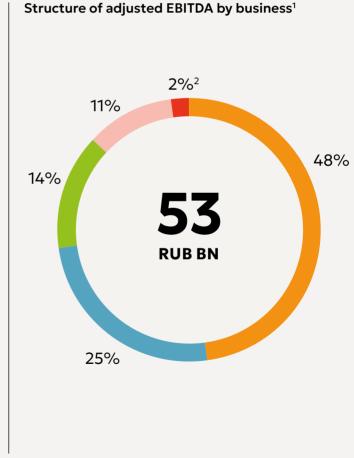

# **KEY RESULTS OF 2024**

<sup>&</sup>lt;sup>1</sup> Excluding intersegment eliminations and other income.

<sup>&</sup>lt;sup>2</sup> The results of Agro-Belogorie Group are taken into account from the date Rusagro Group PJSC consolidated 100% ownership and control on 12 November 2024 (1.5 months).

## **OIL AND FATS BUSINESS**

193 +43% RUB BN

Revenue<sup>1</sup>

26 +39% RUB BN
Adjusted EBITDA<sup>1</sup>

13%
Adjusted EBITDA margin<sup>1</sup>

Average headcount

### **MEAT BUSINESS**

Revenue<sup>1</sup>

Adjusted EBITDA<sup>1</sup>

Adjusted EBITDA margin<sup>1</sup>

Average headcount

15.4 ths people, including the number of employees of Agro-Belogorie Group

### AGRICULTURE BUSINESS

51 -11% RUB BN

Revenue<sup>1</sup>

RUB BN
Adjusted EBITDA<sup>1</sup>

15%

Adjusted EBITDA margin<sup>1</sup>

Average headcount of employee

Positions in the Russian market

# **SUGAR BUSINESS**

Revenue<sup>1</sup>

Adjusted EBITDA1

Adjusted EBITDA margin<sup>1</sup>

Average headcount